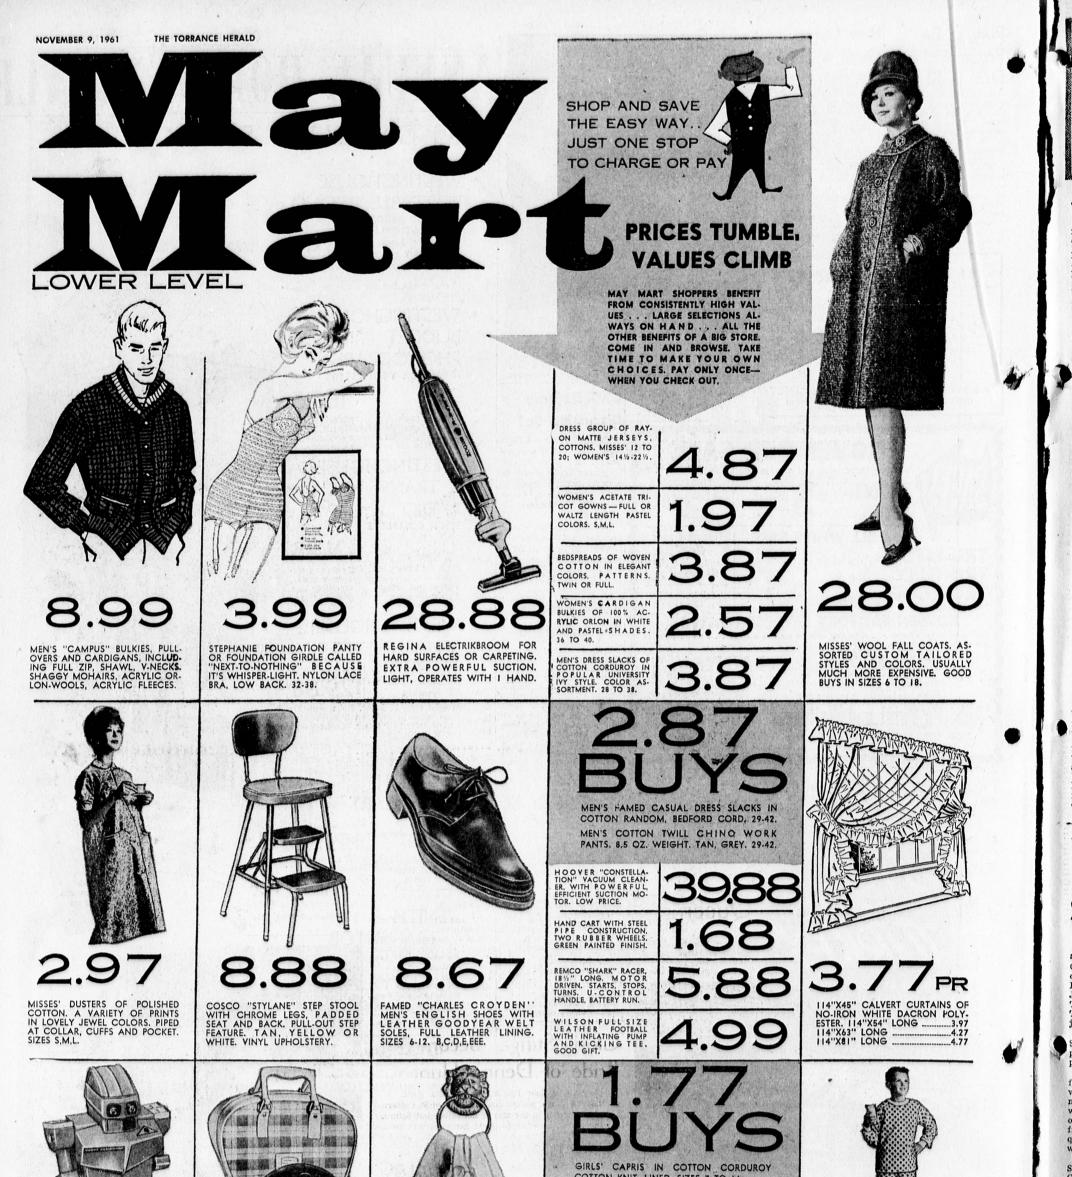

28c

COTTON KNIT. LINED. SIZES 7 TO 14.

GIRLS' COTTON KNIT BLOUSES IN SOLIDS AND PRINTS. MANY STYLES. 7 TO 14.