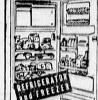

-DOOR REFRIGERATOR HUGE 100 LB. FREEZER Huge freezer, fresh food compartment, humid cold plate, tall bottle space, 2 egg racks, butter and cheese chest. 5-year war-ranty. No frost ever in the refrigerator section.