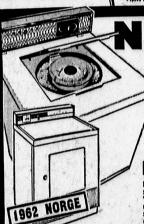

ADMIRAL

WIDE SCREEN

DISCOUNTED

RCA VICTOR "WIRELESS WIZARD" REMOTE CONTROL LOWBOY

WIRELESS REMOTE CONTROL WIDE ANGLE LOWBOY

288

WRINGER

WE'VE SOLD HUNDREDS

AT 139.95

THIS WEEK ONLY

**L 088** 

1.50 A WEEK

Exclusive features include: Exclusive triple action agitator. Exclusivedeep power rinse. Safety wringer, balloon rolls. Sleek new non-tip design. Family size tub on easy rolling casters. Rust