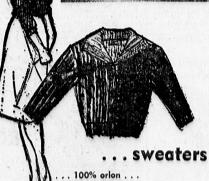

#### ... men's shirts

luxurious blend of lambs wool and orlon . . . as well as 100%

. . . men's **sweaters** 

...nurse uniform see try-its beautiful new line of nurses' uniforms . . . cottons . nylons and dacrons . . . . snap front . . . beautifully detailed . . . full cut for better fit . . . to 💍