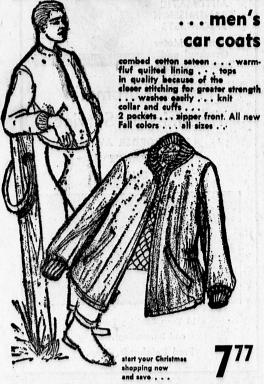

famous California manufacturer . . . cotton . . . rayons . . . tweeds . . . for casual wear or dress . . . prints and solid colors . sizes 14-20, 181/2-241/2, 42-52 . . .

hi bulk . . . cable stitch . . . button front . . . with and without collars . . . all the newest fall colors . . . buy an armful now and solve many of your Christ-mas gift problems . . . sizes 34 to 42 . . .