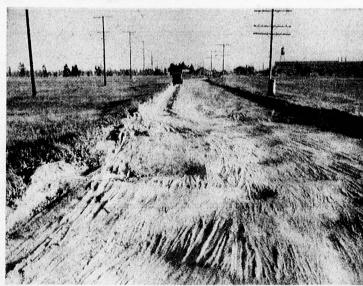

## Government and the Chamber

CABRILLO THE Changes which have been wrought on the face of the city of Torrance in the 50 years since Jared S. Torrance brought the Union Tool Co. here can be shown graphibally with these photos of Cabrillo Bontevard taken several years apart. The above photo was probably taken shortly after 1912. The lower photo of Cabrillo Avenue was taken recently.