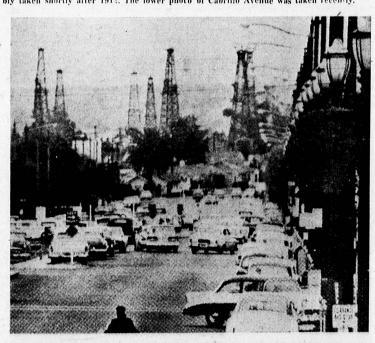

## Government and the Chamber

CABRILLO THE Changes which have been wrought on the face of the city of Torrance in the 50 years since Jared S. Torrance brought the Union Tool Co. here can be shown graphibally with these photos of Cabrillo Bontevard taken several years apart. The above photo was probably taken shortly after 1912. The lower photo of Cabrillo Avenue was taken recently.