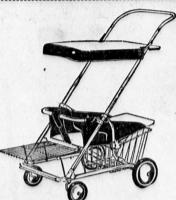

Budget-priced sleeper version of the most famous name in strol-lers . . . 3 position reclining back with one-hand adjustment.

Reg. \$18.95

**SAVE \$5.18** 

Reg. \$6.98

**SAVE 2.51** Sturdy brass fashioned chair embossed white or pink seats boudoir, bath, or telephone