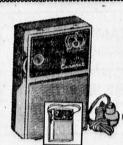

Men's

SAVE \$5.09 **ALL-TRANSISTOR** PORTABLE RADIO

Reg. \$9.97 Powerful all-transistor set with rich-toned speaker. Carrying case, battery, earphones. 4x2½" pocket-size!

**SAVE \$12.18** 

6 TRANSISTOR TABLE RADIO