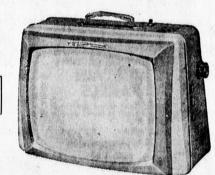

**FAMOUS NAME** 

HAM 2 lb. can This is the Custom Deluxe 19" Super-thin Portable Model Television. With just dozens of new features including the Beautifully styled Two-Tone ultra slim, Lightweight High-impact Polystyree Cabinet. Come in and see it in operation.