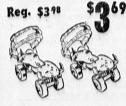

27.1

\$169

with movable arms, legs, head \$188 wars a patio dress and her hair in a pony tail.

\$4.98 Valuel Famous Hashro Sno-Cone Machine \$378 \$7.90 Yaluel Remco Little Red Spinning Wheel

Formerly Sold for \$19.98 Fighter Jet by Ideal Has stick control, radarscope, diai and witch cockpit control units. Battery operated.