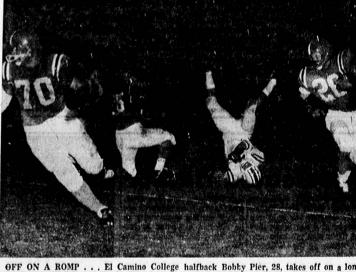

OFF ON A ROMP... El Camino College halfback Bobby Pier, 28, takes off on a long gallop around left end in the Warriors 44 to 0 shellacking of Weber College on Saturday. The Tribe will open their conference season on Saturday at Murdock Stadium against San Diego.