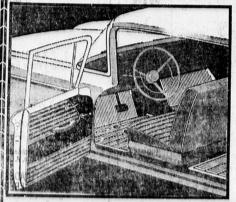

#### RAYCO'S CUSTOM DEPARTMENT HAS EVERYTHING TO MAKE YOUR CAR INTERIOR LOOK NEW . . . AND AT BIG SAVINGS!

Original Upholstery. We can match your car's interior with original upholstery in a wide choice of colors, patterns and styles. Arm Rests & Door Panels, covered in clear plastic or fabric to match your seat covers. Carpeting, fresh original styling. Vivid color combinations complement your car's interior. Rubber Mats, colors that harmonize your car's interior. Mubber Mais, colors that mannature with car interiors. Rubber grip construction on bottom prevents slipping. Headliners, decorator fabrics and colors. Individually styled for your car. ALL WORK CUSTOM-FITTED BY FACTORY-TRAINED EXPERTS