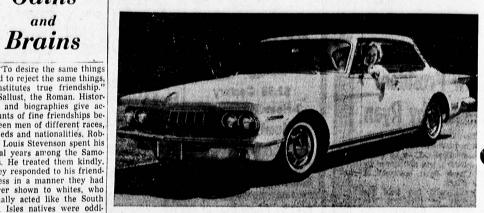

Cotoneaster Family Shrubs Gives Gardener Plants of Many Shapes

NEW LANCER MODEL . . . This is the Gran Turismo, a new addition to Dodge's compact Lancer line for 1962. The new prestige sports model features bucket seats with all-vinyl upholstery. Two economical engines are available for the Lancer "GT". They include the 101-horsepower, six-cylinder model with cast-iron cylinder block, and the 145-horsepower "six" with aluminum block. The new Lancers may be seen at Tom Roady Dodge 16611 S Vernert Ave