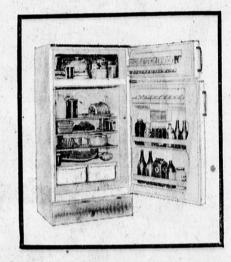

REFRIGERATOR

No down, \$10 monthly

There's a big full-width freezer for all your frozen foods...holds 63-lbs. Bottle bar and milk carton storage on the door. Handy egg racks, full-width hydrator, sliding chill drawer. Model DA-11-61.

ROLLING HILLS

**DELUXE** 2-DOOR WITH CYCLA-MATIC DEFROSTING

248.88

No down, \$14 monthly

Double - door convenience plus Cycla-matic defrosting to end frost build-up in the refrigerator section. Full-width 88-lb. freezer has storage door. Twin hydrators; egg racks; door storage shelves. FDA-13T-61.