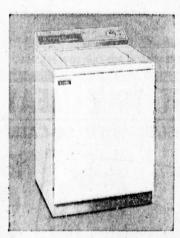

#### **AUTOMATIC** WASHER WITH SOAK CYCLE

168.88

No down, \$10 monthly

Pre-soak cycle is perfect for soaking grimy work clothes, diapers, washing woolens. 3-ring pump agitator; flexible water temperature and cycle selection. Model WDA-61... not in pink or turquoise.