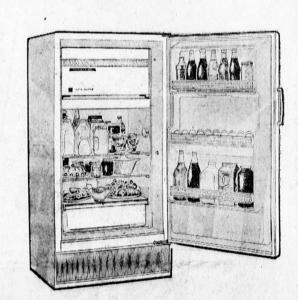

REFRIGERATOR

No down, \$10 monthly

There's a big full-width freezer for all your frozen foods...holds 63-lbs. Bottle bar and milk carton storage on the door. Handy egg racks, full-width hydrator, sliding chill drawer. Model DA-11-61.

ROLLING HILLS

**DELUXE** 2-DOOR WITH CYCLA-MATIC DEFROSTING

248.88

No down, \$14 monthly

Double - door convenience plus Cycla-matic defrosting to end frost build-up in the refrigerator section. Full-width 88-lb. freezer has storage door. Twin hydrators; egg racks; door storage shelves. FDA-13T-61.