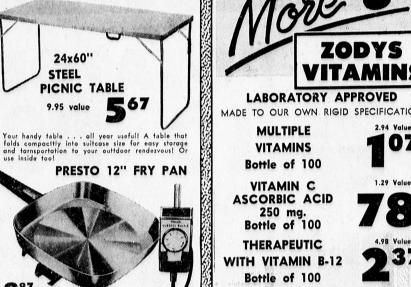

PRESTO CONTROL MASTER 3.87 PRESTO 12" COVER (Not shown)

ST 47 BY

BROOKHURST AT CHAPMAN

182ND AT HAWTHORNE

それたいこともしまれるかりもいましたなるだけんかんとうことりたりまたいない

VITAMIN B-12 50 mg. Bottle of 100 **MULTI-VITAMIN** 3.95 Value DROPS FOR 447 CHILDREN