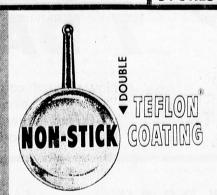

# **NEW**

**Teflon** Greaseless

# **SKILLET**

with wooden spatula

In beautiful decorator colors. Yellow, Turquoise, Sandlewood. The latest development in greaseless cooking. TRY-IT searched the market for the best in construction, beauty and price on this newest cooking sensation. Nothing beats these lovely pans for taste, beauty and healthful cooking.