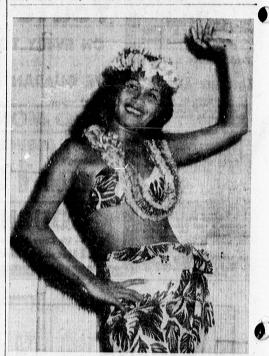

Fourth went to Arley Scranton, Compton (Olds), with Bob Ba-nuelos, Van Nuys (Olds), fifth.

son driving a giant Lincoln.

TAHITIAN ENTERTAINER . . . Currently headlining the TAHITIAN ENTERTAINER... Currently headining the new show at The Polynesian Restaurant in Torrance is exotic Emma Terangi of Tahiti. The captivating dancer-singer entertains during the cocktail hours and twice nightly except Mondays at the trop ical dining establish-