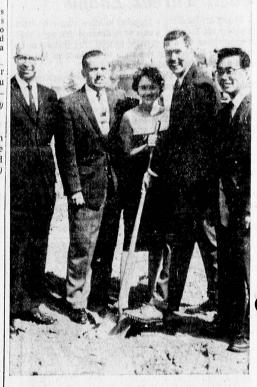

manager.

Monday at the Delores and Andre Sts. site in Torrance.

Using the Torrance Chamber of Commerce "symbol of growth" golden shovel, George M. Barr, vice president of Marshall Laboratories, turned the first shovelful of earth for the new building.

Taking part in the ceremolies were William W. Holl, controller; George Takahashi, manager for economic development, and Donna Welcome, and shall Laboratories, as manufacturing facilities of the recently organies were William W. Holl, controller; George Takahashi, manager for economic development, and Donna Welcome, and will accommodate the advised company.

0

NEW QUARTERS . . . Breaking ground for a new building for Mārshall Laboratories at Delores and Andre Streets are (from left) William Holt, company controller; Harold G. Frentz, president of the Chamber of Commerce; Donna Welcome, executive secretary; George M. Barr, vice president; and George Takahashi, electronic development manager of the firm.