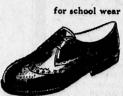

reg. 1.00 pair

... boy's oxfords

. . . boys' black oxfords in sizes 7 to 12 . . . light weight oxfords with easy-wearing composition sole . . . neat, sturdy

. . . giris' gym-wear

. . . make try-it your headquarters for regulation gym-wear . . . blouses, shorts and gym sox at excellent prices . . .