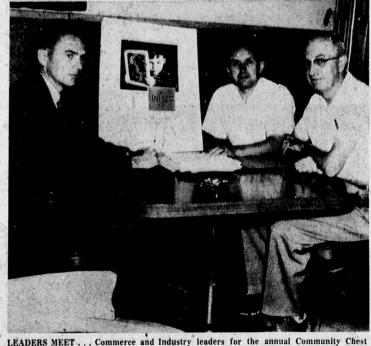

## **HAWTHORNE CHRISTIAN SCHOOL**

930 S. Prairie Ave. (at 136th)

LEADERS MEET... Commerce and Industry leaders for the annual Community Chest campaign in the Harbor area get acquainted during C & I meeting in Lomita, From left are Elmer Wasson, San Pedro; Harold Frentz, Torrance; and Walter Holstein, Wilmington, Frentz is Harbor Area chairman.