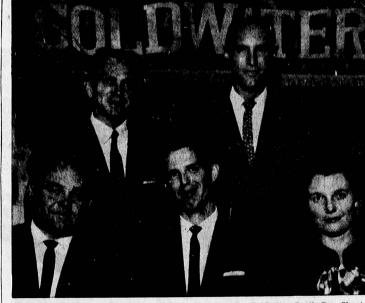

## Relation of Stresses to Heart Functions Probes by University

NEW OFFICERS . . . New officers of the Californians for Goldwater South Bay Chapter were elected at a meeting last week. The new officers are: top row, Kenneth B. Gordon, secretary; Philip LeFeuvre, first vice president; James F. Rea, second vice president; William C. Wilbur, president; Mrs. Glen Stevenson, recording secretary; and Winston Bayer (not pitcured), treasurer. The group also heard Dr. Tirso Del Junco speak at the meeting.