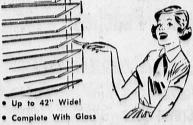

DUACITE

DRIP OR SPATTER LIKE REGULAR PAINT

**S O** 88

A \$7.45 VALUE

LOUVERED WINDOWS

\$ 4 98

Long Lasting Aluminum,

Install it Yourself Fits Any Window No Alterations

24" HIGH ......\$4.98 | 48" HIGH .....\$10.98 30" HIGH ......\$6.98 54" HIGH .....\$11.98 36" HIGH ......\$7.98 60" HIGH .....\$12.98 FABRIC SA