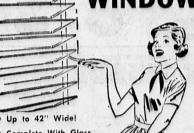

24" HIGH ......\$4.98 | 48" HIGH .....\$10.98 30" HIGH ......\$6.98 54" HIGH .....\$11.98 36" HIGH ......\$7.98 60" HIGH .....\$12.98 \$8.98 42" HIGH .....

FABRIC SA

All New Drapery Fabrics

Here is the Buy of Buys. You've got to see it to believe it. The most stupendous values in the history of fabrics. Hundreds of patterns and colors. Thousands of yards to choose from. It's practically a gift from our supplier. Just for this sale . . . . Values from \$2.00 to \$3.50 per yard.