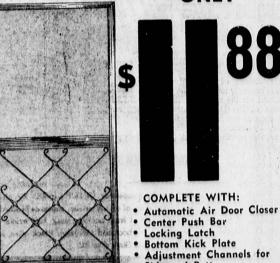

"END - OF - SEASON"

Screen Door

REGULAR 19.95 — DELUXE DOOR

ONLY

LOUVERED

mplete With Glass

Long Lasting Aluminum, Never Needs Painting

498
Complete Install it Yourself Fits Any Window No Alterations

Upholstery & Drapery Fabrics

Drapery Fabrics

EXACTLY AS SHOWN **ECONOMY** 

SCREEN DOOR

\$888 50 Reg. 11.88 Now Only

Side and Bottom

· Ready to Hang

HOLLYPARK NATIONAL PAINT STORES