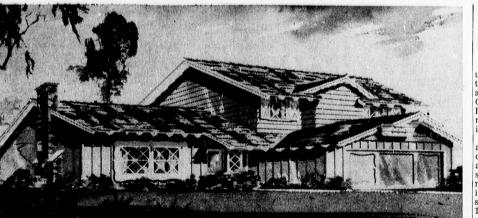

NEW SUN RAY ESTATES ... One of the popular homes in the new Sun Ray Estates development at Victor and Emerald in Torrance is this two-story, four bedroom home containing 1794 square feet. The development features three and four-bedroom homes, two baths, family rooms and a living room, and a wide selection of exterior designs. Other features include carpeting, bullt-in ranges, dishwashers, disposers, fireplaces, intercom systems, and other attractive features. Sales office and models are on the site.