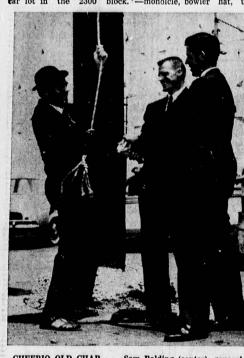

### Englishman Atop Pole For Try at World Record

Motorists swinging along Sepulveda Boulevard, in Manhattan Beach, have noted a sudden new high in the beach city's sky. And an odd one, at that.

It's a flagpole towering 65 feet over Manhattan Motors' car lot in the 2300 block.

Which, by itself, is not odd. The oddity being that, atop the pole, is perched a five-foot-square platform which will serve as "home" for some months to come for an occupant who has been waggishly dubbed "The Mad Englishman"—monolcle, bowler hat, um—Maked what he would do to said: "I brella, and all.

In an interview before going alorg, the announced his intention to set a new world's recommendation to set a

### Resurfacing Set For Alameda St.

brella, and all.

In an interview before going aloft, he announced his intention to set a new world's record for pole sitting, and fully hoped to celebrate the New Year, and longer, happily ensconed in his flagstaff dweling.

Lo stu kni the

a l 18. a v wait I mooi ed boyy thri dau with Jay. M day not I ac I sli It take ghte was help

tas rev ide hig ten hoc

har

De

0

0

CHEERIO OLD CHAP . . . Sam Bolding (center), general manager of Manhattan Motors, and Kenny Fisher, president of the firm, bid the Mad Englishman good luck before he is hauled to the top of a 65 foot pole to have a try at the world's record. He will be perched on a 5 by 5 foot platform in his attempt to better record. He says he will stay on the pole until the new year begins.