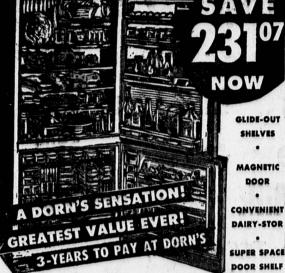

NOW GLIDE-OUT SHELVES

107

MAGNETIC DOOR CONVENIENT

SUPER SPACE DOOR SHELF

Family-size no-frost refrigerator, giant 165-lb. capacity freezer designed to fill your growing needs for more space for fresh and frozen foods. Glide-out shelves, and many other outstanding space-age features. And the new Magna-Seal door that seals cold air in, warm air out with millions of magnets, is an added attraction. Guaranteed to be gne of above famous makes.

549.95 GUARANTEED LIST PRICE

FIRST TIME EVER OFFERED AT THIS LOW PRICE ANYWHERE

NO MONEY DOWN

SEE THIS SPECIAL SALE OFFER TODAY. Huge 16 Cu. Ft. Freezer 536 LB. CAPACITY

1988 substitute foods then comparelle recy yet takes less for spen moved le storage basket, se quick-frestring compartment, in door lock.