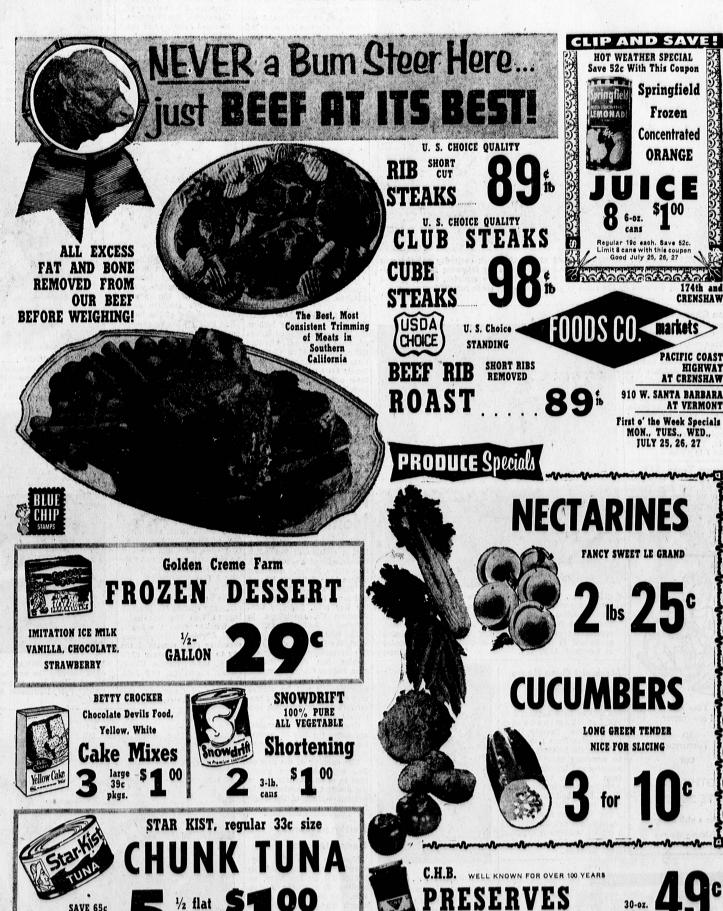

r. Baker. A spontaneous regression is spontaneous regression is chard 2-8148. opear ance of a cancer after it has attacked the patient, he ex-3 for \$1.45 Currant, Apricot-Pineapple, Peach attacked the patient, no ex-plained. "If research can identify the immunological or biochemical processes which lead to such regressions," he said, "it may at the same time uncover a new and useful weapon against the disease." CAMAY, BEAUTY FACE Dependable MODESS NESTLE'S RSOAP Insurance CHOCOLATE DRINK SANITARY Modess QUIK NAPKINS Regular 11c BARS AUTO FIRE JUMBO 38-OZ. PKG. 89 SAVE 89 pkgs. 12 ct. PACKAGE 15c A NUMBER of other studies in the field of immunology also are being conducted under TUNA FOR CATS 2 25c Chocolate Milk Fortifier FROZEN PEAS 10-oz. BAKED BEANS 13.02. Can. 19c 19° 63° BOSCO 22.oz. Jar. Mothersell Marks und CO Bobrick's AMMONIA Quart 2 .... 33c 30 Years At Mobil 45° CLEANSER 25° POWDERED BLEACH \$114 CLEANING WAX AGENTS G. A. Mothersell, 1424 Aca-cia Avenue, Torrance, marks 30 years of seervice with Mobil Oid Company this month. Mothersell is a superintend-ent at Mobil's Torrance refin-WHITE MEAT TUNA 39° C & H Pure Cane SUGAR 5-16. bag 39° MASHED POTATOES 35° COPPER CLEANER Can. 61¢ 1425-A MARCELINA Evaporated Milk \_ 3 49c 2-45° 45° 2-29c DOG FOOD Cereal Lge. pkg. DOG FOOD PH. FA 8-3567