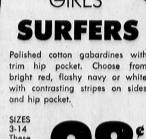

LETS GO NATIVE

BONGO

\$9.95 VALUE

Low Price

\$ 00

GIRLS'

trim hip pocket. Choose from bright red, flashy navy or white with contrasting stripes on sides

LUAU KIT