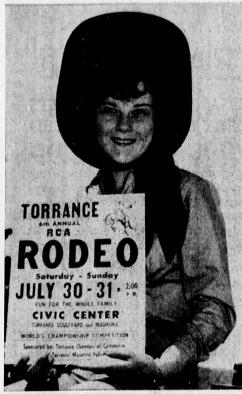

RODEO QUEEN . . . Seventeen-year-old Donna Stoeckle, a North High School senior, will reign as queen of the 1960 Torrance Championship Rodeo here on Saturday and Sunday, July 30 and 31. Her selection has been announc-ed by Lt. D. C. Cook, rodeo chairman.

## DONNA STOECKLE WILL REIGN OVER RCA RODEO

Brown-eyed Donna Stoeckle, 17-year old North High School senior, will reign as Queen of the 1960 Torrance Championship Rodeo on Saturday and Suday, July 30 and 31, beginning at 2:30 p.m.

In making the announcement, Rodeo Chairman D. C. Cook said Donna not only is a talented and beautiful girl—but also is a top rider, Runner-Ups were Linn Gish and Sheri Sidebotham.

DONNA was born in Winslow, Arizona on June 15, 1943. She has beautiful brown hair to match her sparkling eyes. The new Queen stands 5' 2" tall and weighs a pleasing 110 pounds. Her other statistics are 34-22-35. She was finalist in the "Miss"