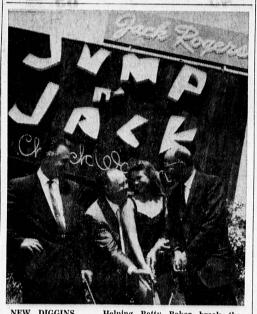

NEW DIGGINS . . . Helping Betty Baker break the ground for the new Jump 'n Jack motel are George Vice; Jack Rogers, owner of the new motel unit; and Mayor Albert Isen. The motel, to cost more than half million dol-