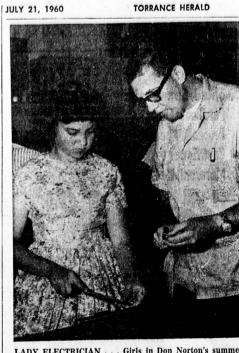

## BEVERAGE BARGAINS!

| ucky | Vodka | <br>\$2.99 |
|------|-------|------------|
| ucky | Gin   | <br>\$3.55 |

LADY ELECTRICIAN . . . Girls in Don Norton's summer school class at Casimir Elementary School, Torrance, are getting an extra bonus this summer—shop instruction. Norton, the regular shop teacher during the year, helps June Reynolds with some filing. She is making an electromagnet as part of the class study of electricity.