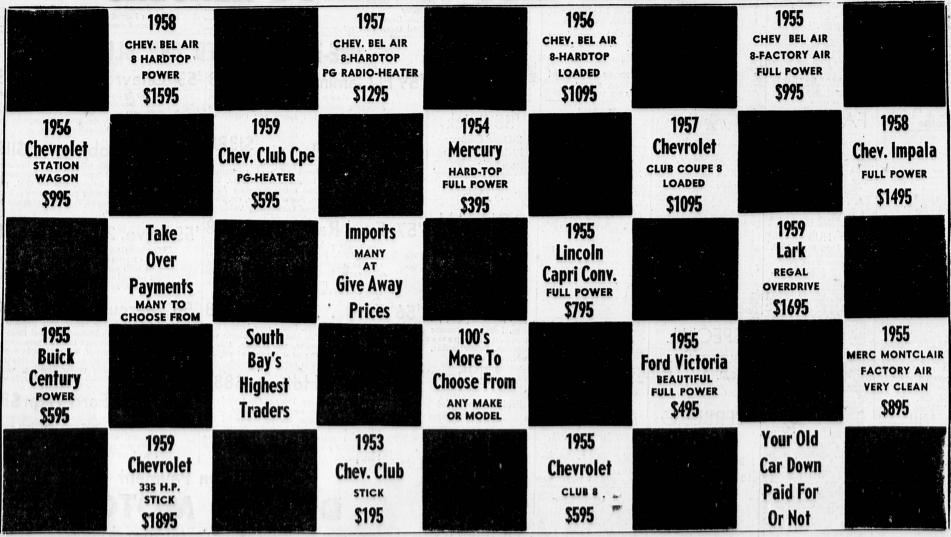

# KENDALL CHEVROLET CHECKER BOARD OF USED CAR SPECIALS

FR. 2-8422 REDONDO KENDALL CHEVROLET 315 NO. PACIFIC COAST HIWAY OPEN 7 DAYS 9 AM til 10 PM 23