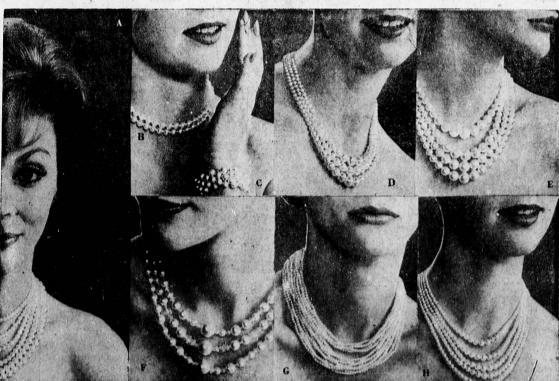

### **NEW FASHION PLUNGE COOL BUBBLY PEARLS** 2 for 2.59

### (pretend of course), by rand.

Fashion swims in a sea of pearls, it plunges deep to the low neckline and rises high to adorn the tanned throat as the cool bubby accessory to summer cottons. Many are bold, lighter, brighter in large sizes of freshwater and lustre pearl ... some are tiny seedling pearls that froth into foamy masses . . . many fancy pearls mix with a sparkle of crystal traditional pearls still flow uniformly in 3 to 6 strands . . . your choice from this great fashion haul for only 1.00\*

- A. 6-strand graduated pearls
- B. 2-strand unform choker
- C. Expansion bracelet
- D. 2-strand large graduated pearls
- E. 4-strand large graduated pearls .
- F. 3-strand graduated pearls dotted with crystal
- G. 15-strand caviar pearls
- H. 5-strand graduated pearls with rhinestone clasp.