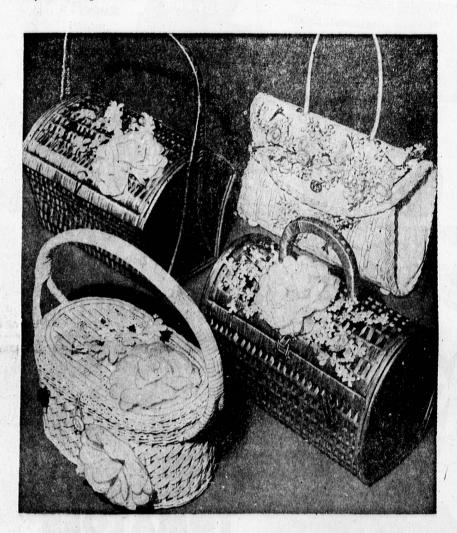

## STRAWS IN THE WIND 3.39\*

special purchase of decorated baskets. flower baskets-the only handbag worthy of a glorious summer day . . . so casual with playwear . . . so dressy when adorned with flowers and winged dragon flies. Commodious carry-alls for a vagabond summer . . . sturdy baskets to carry on the arm of the open road, the beach, or city street. A style and color for every frock and casual.

\*price plus 10% federal tax May Co. Handbags — Street Floor