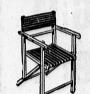

Reg. \$2.49

Chair

hardwood. Has 3 position adjustment and bright, striped seat.

Sturdy wood with clear lacquer finish. It's easy to fold. You could stack a dozen in your trunk.

BLUE CHIP STAMPS

Men's Women's Children's