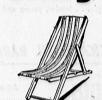

BIG 6 FOOTER! Beach

BLUE CHIP STAN

For beach, home or lawn. Use as a chair or couch pad. Waterproof. —wipes clean with damp cloth. Rolls compactly — with the strings.

REG. \$2.98

Scientific, Sensible Approach to Weight Control MEAD JOHNSON Metrecal Butterscotch, choco- \$759 ate or plain. 3-oz. can,... CASE OF 12's ...