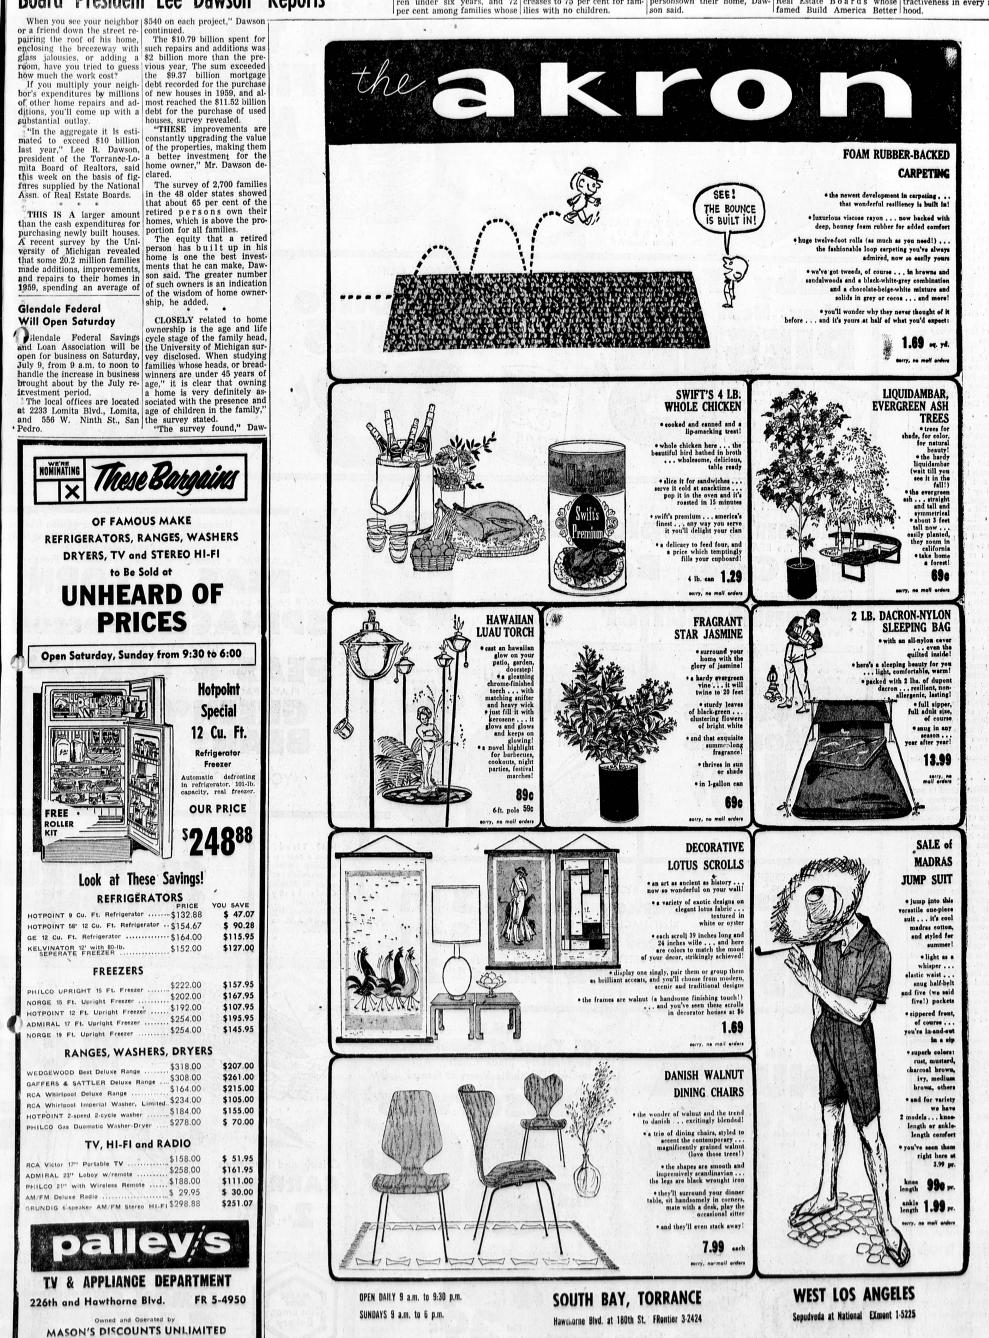

## **Glendale Federal**

RANGES, WASHERS, DRYERS

WEDGEWOOD Best Deluxe Range ...... \$308.00 CAFFERS & SATTLER Deluxe Range .

 son continued, "that 35 per cent of married couples with no children own their own home, as compared to 56 per years old, 72 per cent own are working own homes, while the ratio in-bomes, while the ratio in-bomes, while the ratio in-bomes families with children.
 IT IS INTERESTING to note that 43 per cent of single per sons over 45 years old who homes, while the ratio in-53 per cent of retired single persons own their home, paw-based to 56 per years old, 72 per cent for families with no children.
 IT IS INTERESTING to note that 43 per cent of single per sons over 45 years old who homes, while the ratio in-53 per cent of retired single persons own their home, paw-based to 56 per years to 75 per cent for families with no children.
 IT IS INTERESTING to note that 43 per cent of single per sons over 45 years old who homes, while the ratio in-53 per cent of retired single persons own their home, paw-based and the National Association of Real Estate Board s whose famed Build America Better
 THE TORRANCE HERALD S