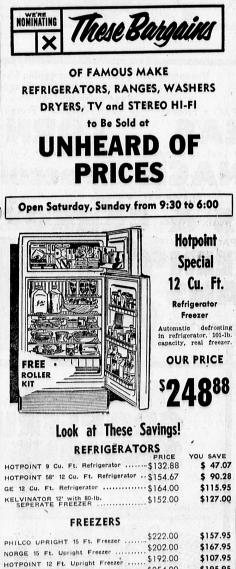

## **Glendale Federal**

RANGES, WASHERS, DRYERS

WEDGEWOOD Best Deluxe Range ...... \$308.00 CAFFERS & SATTLER Deluxe Range .

 son continued, "that 35 per cent of married couples with no children own their own home, as compared to 56 per years old, 72 per cent own are working own homes, while the ratio in-bomes, while the ratio in-bomes, while the ratio in-bomes families with children.
 IT IS INTERESTING to note that 43 per cent of single per sons over 45 years old who homes, while the ratio in-53 per cent of retired single persons own their home, paw-based to 56 per years old, 72 per cent for families with no children.
 IT IS INTERESTING to note that 43 per cent of single per sons over 45 years old who homes, while the ratio in-53 per cent of retired single persons own their home, paw-based to 56 per years to 75 per cent for families with no children.
 IT IS INTERESTING to note that 43 per cent of single per sons over 45 years old who homes, while the ratio in-53 per cent of retired single persons own their home, paw-based and the National Association of Real Estate Board s whose famed Build America Better
 THE TORRANCE HERALD S