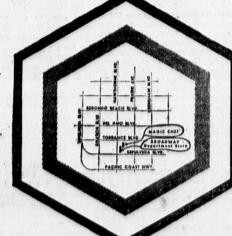

Full 98

8 YEARS OLD • "DOYLE SPRINGS" STRAIGHT BOURBON WHISKEY

In Tomato Sauce
ORK & BEANS

Large No. 2½
Can

KOSHER SALAMED 13-oz. 89

KRAFT • Sliced SWISS 6-oz. 35 CHEESE Pkg. 35

0

MAGIC CHEF Del Amo Shopping Center Corner of Hawthorne & Sepulveda