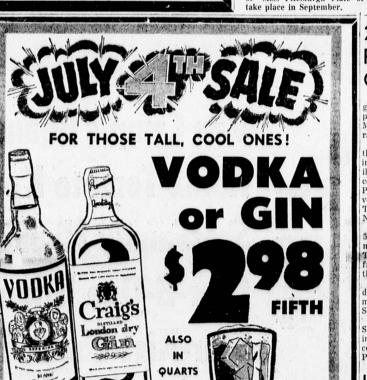

\$3.69 LUBOY SUPERIOR VODKA — Made by the same formula as vodkas selling up to \$4.45 a fifth. Smooth, dry!

CRAIG'S LONDON DRY GIN — 100% grain neutral spirits. Made by old world London dry formula! Valued at \$3.99 per fifth!