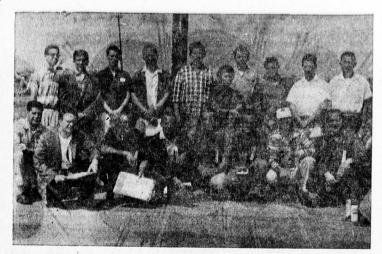

ROAD-E-O ENTRIES . . . Entrants in the Torrance Junior Chamber of Commerce-sponsored Teen-age Road-E-O line up with officials after picking winners. James Masaki (top right in photo) is in Santa Cruz this week end for California State Finals. Second place in the local eliminations went to Harry Vedder of South High; and third place was won by Glenn Child, also of South High.