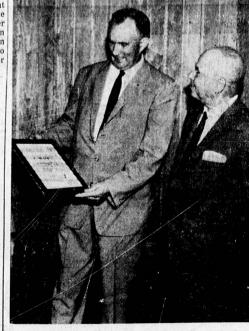

ed. One-fourth of them occur- formation we gathered indi- wer lies in reducing speed not

HONORED . . . Glenn Koger (left) receives a special plaque for his outstanding leadership of the Harbor Area Community Chest for the past two years from Jimmy Visceglia, who will take over board chairmanship from Koger, who has been transferred by Rome Cable Co. to Rome, N.Y.

# Koger Lauded for Service With Area Chest Drives

Glenn Koger, Harbor Area within my power for this comboard chairman, who has been munity and the Community transferred by his firm, Rome Chest."

for his new position.

Koger presided at his last Community Chest board meeting Thursday and drew praise for his leadership in the Harbor Area. He is a former area campaign chairman and was in his second term as board agency and group participation. his second term as board chairman.

E. L. LYNN, member of the Los Angeles area board of di-rectors of the Community Chest, presented Koger with a special plaque for his outstand-ing volunteer service to the Community Chest.

Koger, in accepting the plaque, praised the "cooperation he received from everyone in the Harbor area."

Jimmy Visceglia, Harbor, "I FELT IT a privilege," he Area Community Chest leader, said, "and a duty as a citizen will fill the unexpired term of and a businessman to do all

0

Cable Corp., from Torrance to Rcme, N.Y. Koger expects to leave Torrance in early July for his new position.