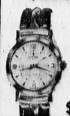

SMALL SIZE SPORTSTER WRIST WATCH

\$ 7 7 95\* Fashion styled . .

built for servicel A petite watch with gold tone bezel, sweep second hand, smart leather strap.

Dr. Scholl's

BALL-O-FOOT CUSHION 98°

No adhesive Made of soft latex foam covered with long wearing nylon. Rights and lefts for men, women. Flesh color: Wash