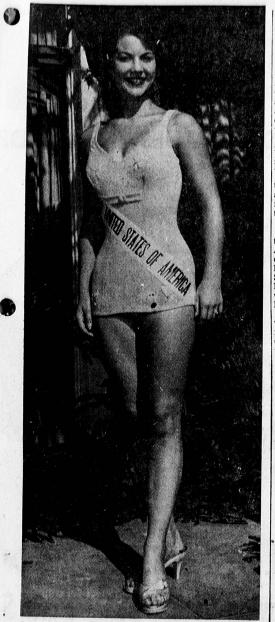

## Queen Terry Huntingdon Will Visit Torrance Tomorrow U.S. Beauty Queen to Visit Broadway Del Amo Tomorrow

Miss United States 1960, 20- | commitments left no time for Miss United States 1960, 20 year-old Terry Huntingdon, will be guest of honor at a Catalina swimsuit fashion show at The Broadway Del Amo on June 24 Miss Huntingdon, a native of Mount Shasta, Calif., began her climb to contest fame as her home town's representative in the Miss California context

Miss Huntingdon, a native of Mount Shasta, Calif., began her climb to contest fame as her home town's representative in the Miss California contest, **Fox Market President** 

**On Institute Board** 

Edwin J. Fox, president of

which she won. She next took top honors by being selected as Miss United States, and after a hair's breath decision, she placed second in the contest for Miss Universe.

Fox Markets, Inc., has been elected regional director of the Pacific Coast for the Super Terry, however, is no mere seeker of beauty titles. She has been seriously interested in the dramatic arts since child-board Wills curding of Vigoral de Barriero board of regional de Fox's three-year