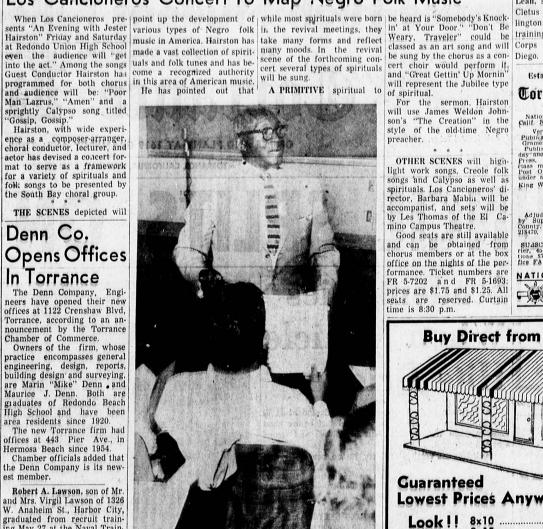

# Los Cancioneros Concert To Map Negro Folk Music

actor has devised a concert format to serve as a framework for a variety of spirituals and folk songs to be presented by the South Bay choral group.

THE SCENES depicted will

The graduation exercises, marking the end of nine weeks of "boot camp," included a full dress parade and review before military officials and civilian

military officials and civilian

CONCERT REHEARSAL . . . "You've got to get that African rhythm to sing Negro music properly," Guest Conductor Jester Hairston tells Los Cancioneros as the choral group readles its program of Negro folk music to be heard Friday and Saturday at 8:30 p.m. at Redondo High School. The concert, titled "An Evening with Jester Hairston" marks the concluding event of the mixed chorus' 10th Anniversary season.

OTHER SCENES will high-light work songs, Creole folk songs and Calypso as well as

songs and Calypso as well as spirituals. Los Cancioneros' director, Barbara Mabin will be accompanist, and sets' will be by Les Thomas of the El Camino Campus Theatre.