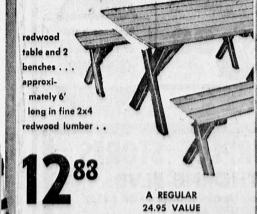

n bronze finish.

### ... planters

. . . fibreglass on brass or wrought iron stands 12 inches wide 16 inches high . .

### ...ice chest

... ideal for picnics or outings
... lightweight expanded polystyrene ...
4.95 value



# ...deluxe chaise loungo

. . . deluxe . . . tubular frame — rust-resistant rust-resistant with 2 colorful innerspring pads . . .



folds for easy storage . . . 088

# brazier

# ...air mattress

... large 24" x x72" size
... perfect for under
sleeping bag comfort ...
... folds compactly ...
regular 3.98



, starts your charcoal fire

the easy, fast way . . . .. 3.98 value

### ... barbecue starter electric

### ...ladies purses

... here's a new selection of Spring styles and colors . . . leathers straws, plastics . . .

Values to \$7



### ...redwood patio set



# ... turtle wax

power tool



Reg. 2.00

**5**88

a quality paste wax to of a lifetime . . . protects paint from weather . .

66°

... fits any electric drill with 1/4 or 36 chuck . . . sabre saw attachment . . . planer attachment . . . sander attachment . . .

fully guaranteed . . . reg. 11.95

attachments

## . . . By Havoline

... motor oil

various S.A.E. grades . .

#### . . . cigarettes

. . . buy 'em by the carton at try-it and save! . . . all popular brands . . . filter or king size

reg. size 199

09

#### ...18" rotary power mower . . . 2¼ h.p. engine . . . recoil . starter . . . adjustable height, handle controls, 2 cycle, fully guaranteed. ... Reg. 59.95 value 88 FREE Bamboo Rake ea. purchase of mower.

The Try-It Stores

23027-33 So. Avalon Blvd.

Wilmington