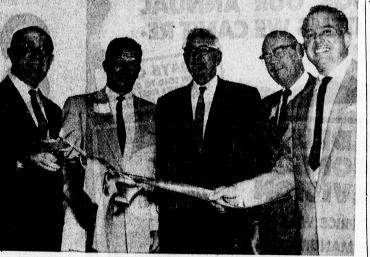

## Physicians, Civic Leaders Dedicate New Area Hospital

Tribute to volunteer workers | DR. GEORGE WALL, chief of who have aided the construc-tion of a new \$1,200,000 Bay superintendent of nurses, and tion of a new \$1,200,000 Bay superintendent of nurses, and Harbor Osteopathic Hospital Mrs. Grace Crawford, president was paid yesterday at simple dedication ceremonies at the charge of showing visitors 50-bed institution located at 1437 Lomita Blvd. in Harbor City. City.

Dr. W. Ballentine Henley, president of the College of Os-teopathic Physicians and Sur-Dr. W. Ballentine Henley, president of the College of Os-teopathic Physicians and Sur-geons, was the speaker. He also tut a ribbon officially opening the hospital. Cookies, and douginuts were served by Guild members. Dr. Merle Boyce of Redondo the dedication program, and Herbert Davis, member of the Cookies, and douginuts were A week ago more than 200 volunteer workers gathered at landscaping party to beautify grounds before the opening the result of the college of the section program, and the basis of the section program, and the section program, and the section program. Section program and the s

pot, San Diego. Instruction in the 18-week course included communication

AT DEDICATION . . . J. Ballentine Henley, president of the College of Osteopathic Physicians and Surgeons, who spoke at opening of new Bay Harbor Osteopathic Hospi-tal yesterday, prepares to cut ribbon opening institution. Others from left are Dr. George Wall, chief of staff; Hugh Davies, architect; Herbert Davis, director and master of ceremonies, and Dr. Merle Boyce, in charge of program.