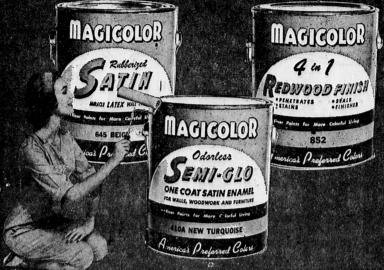

may co. hardware - lower level

magicolor rubberized latex paint does the job . . . you just stand by and watch Magicolor being applied with a roller in just minutes, resulting in the most durable, washable and inexpensive paint job available.

- 1 gal. paints a 10x14' room. 6.59 Magicolor Rubberized Satin, gal. 4.79
  8.49 Magicolor odorless Semi-Glo, gal. 6.49 5.98 Magicolor Redwood Finish, gal. 3.98 4.99 Fairway Masonry Paint, gal. 2.99 2.98 Magicolor Lustre Enamel, qt. 1.88
- 2.98 Magicolor Spar Varnish, qt. 1.88 7.69 Magicolor house paint, gal. 5.99
- may co. paint center lower level