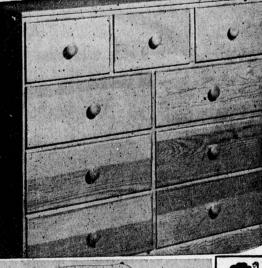

# 18.88 pine chest

ownest prices of the year

unpainted 9-drawer clear ponderosa pine . . . just invit-ing the finish to match your home furnishings. Complete-ly sanded for the paint, stain or varnish you desire. 36x13x33 inches high and just right for the childrens room or the nursery. Non-snag drawer bottoms. may co. unpainted furniture - lower level