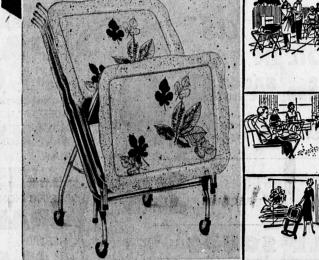

## tv tray set

extra large roll-a-way . . . a full 20%x16" tray easily holds a full dinner for the "TV while you eat" enthusiast. 5/8" brass finish frame. 4th tray acts as rack with easyrolling wheels. Attractive "Autumn Leaves" pattern on either black or ivory background.