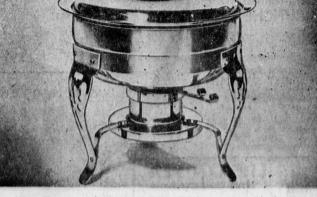

#### copper chafing dish

21/2 quart capacity copper chafing dish with handy candle warmer. Needs no gas or electricity. A great gift for the barbecue, picnic or camping enthusiast. co. housewares-lower level may