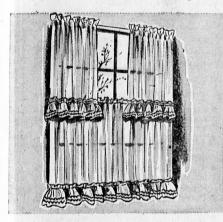

### **Great Selection** of Tier Curtains

30" long tier curtains, some solid colors, some prints, all hand washable. Sunshine yel-low, beige, pink, green or white.

77<sup>c</sup><sub>pair</sub>