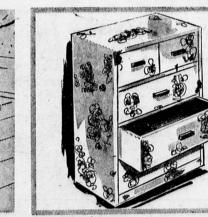

# Children's 9.98 **5-Drawer Chest**

Save 40% on sturdy wood framed drawers chest with prestwood plastic coated top. 3 large drawers, 2 small. 28"x20"x12" deep.

99

JUNE 9,

1960