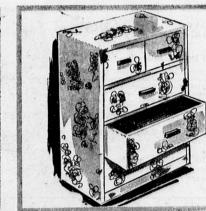

# Children's 9.98 **5-Drawer Chest**

Save 40% on sturdy wood framed drawers chest with prestwood plastic coated top. 3 large drawers, 2 small. 28"x20"x12" deep.

99

JUNE 9,

1960