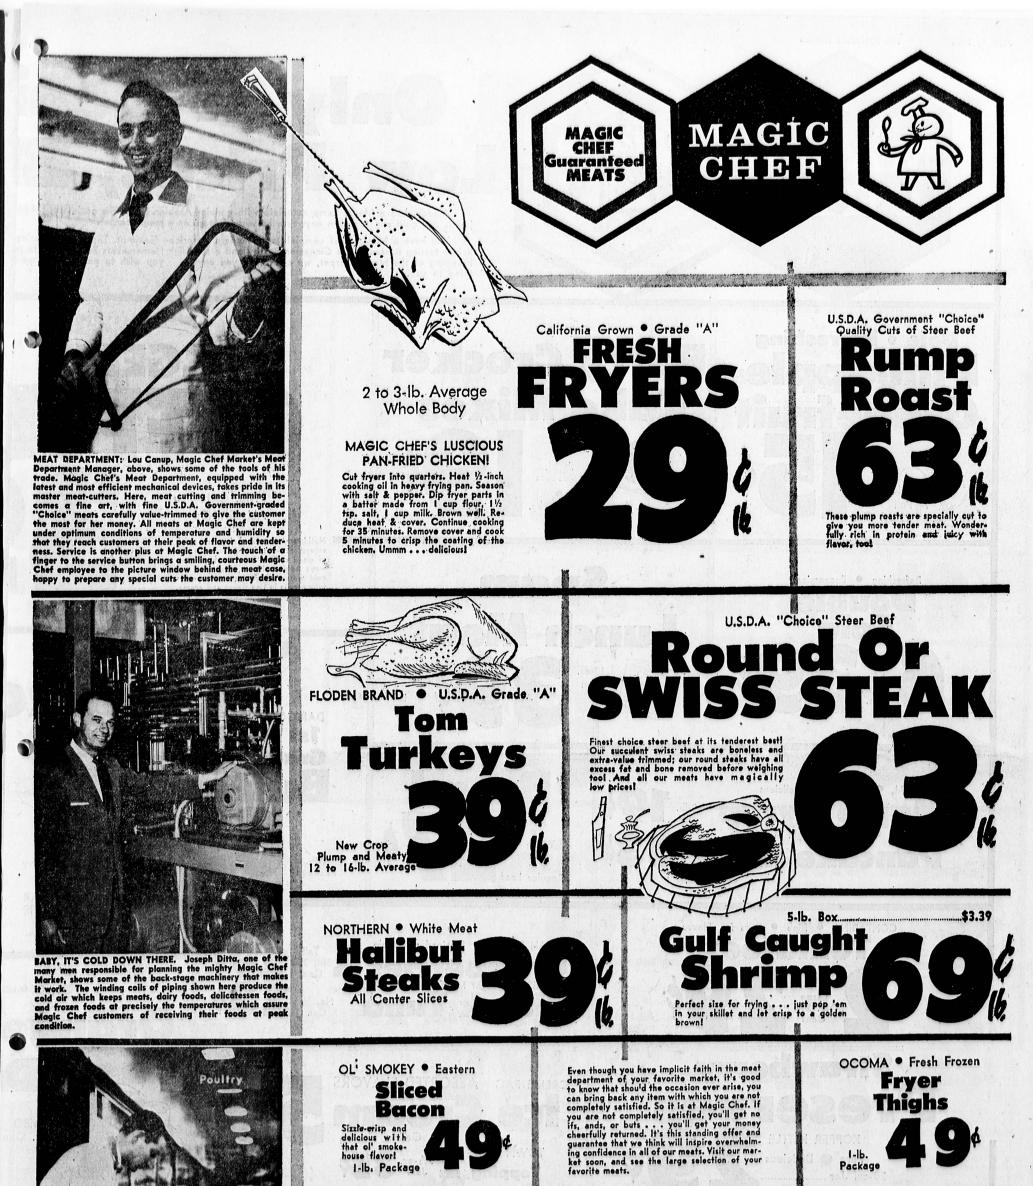

1

5

FINE MEATS FOR ALL. Behind the picture windows at Magic Chef Market's Meat Department work master. meat cutters and skilled meat wrappers. The arts of these then and women, plus the ultra-modern equipment at hand, can turn a side of beef into hundreds of carefully trimmed, neatly wrapped, lebeled, and mouth-watering packages in Magic Chef's meat cases. In less than one hour from the time it enters the market.