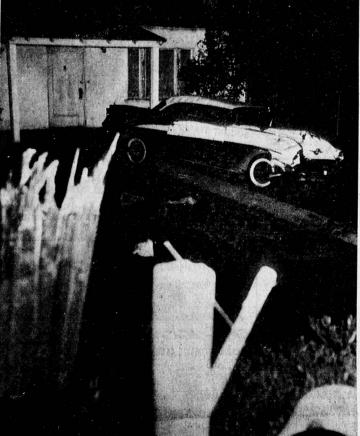

NIGHT CALLER ..., An auto driven by 40-year-old Richard Mann of Santa, Monica hurtled off the Hawthorne Blvd. end of Lomita Blvd. early Tuesday, smashed through a power pole, a chain-link fence, and ended up at the front door of the Sam Kita home, 23175 Hawthorne. Mann was thrown from the flying auto, and later taken to Harbor General Hospital with internal injuries. (Herald Photo)