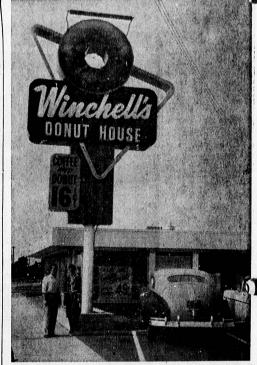

NEW BUSINESS . . . Chuck and Julie Wiggett are pictured in front of the newest Winchell's Donut shop, which they will manage at 174th and Prairie north of Speedee Mart market. Besides 23 delicious varieties of doughnuts, the 81st shop in the chain will feature coffee, chocolate, malts, and soft drinks. Opening tomorrow with a doughnut special of 49 cents a dozen, the new store will be open from 7 a.m. to 11 p.m. (Herald Photo)