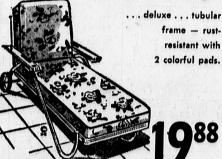

. . . masonite

. . for the handyman . . . plywood in sheets 1/4"x4'x8', regular 4.98,

. . . chaise lounge pad

Frame not included

logwood oil

... 84" wide . . . all of 2" steel pipe . . . rest resistant . 

. . . clear and a sealer, too . . finest quality . . . regular 2.49 gallon . . .