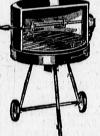

... with hood, motor and spit. ... large 24" ... in bronze finish.

. . . bar stool

... birch back and seat on sturdy, wrought iron swivel

window screens

. . . full framed of rust-resistant . . . lifetime beauty, light as a feather . . choice of sizes up to 3'x4' . . larger sizes slightly higher . . .