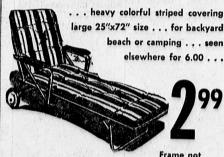

.. screen doors

. . . motor oil

... by Havoline ... in quart cans

. . . vegetable bin

brazier

. chaise lounge

other pools at comparable savings.

plywood

. . . masonite

. . for the handyman . . . plywood in sheets 1/4"x4'x8', regular 4.98,

. . . chaise lounge pad

Frame not included

logwood oil

... 84" wide . . . all of 2" steel pipe . . . rest resistant . 

. . . clear and a sealer, too . . finest quality . . . regular 2.49 gallon . . .