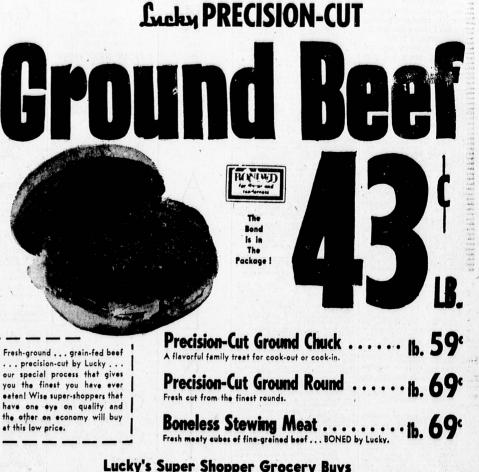

Ď

)

3

0

| Lucky Mayonna                             | aise Quart Jar 39°                                     |
|-------------------------------------------|--------------------------------------------------------|
| The set of the set of the set of the      | Lemonade 4 : 29°                                       |
| Real Provide States                       | Tuna                                                   |
| and it is seen at a set of the set of the | t Pies Frozen - 8-oz.<br>Chicken, Turkey or Beef 5 \$1 |
|                                           | FRESH PRODUCE                                          |
| Avo<br>Extra Fancy Cu                     | cados Large 3 29°                                      |