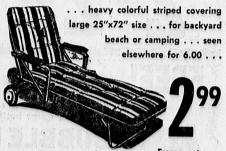

e 84" wide . . . all of 2" steel 

88

### . . . vegetable bin







#### . . . bar stool

... birch back and seat on sturdy, wrought iron swivel

#### window screens



. . . full framed of rust-resistant . . . lifetime beauty, light as a feather . . . choice of sizes up to 3'x4' . . larger sizes slightly higher . . .

. screen doors

with spring, handle, and latch

### . . . motor oil

... by Havoline ... in quart cans ... various S.A.E. grades

two great charge account plans



#### ... wading pool



. . . sturdy plastic . . .in

at comparable savings.

## .. chaise lounge



#### . . . plywood

#### . . . masonite

. for the handyman . . . plywood in sheets 1/4"x4'x8', regular 4.98,

now only . . . 2.88 sheets . . . regular 3.98 . . . unlimited quantity . . .



# chaise lounge pad



included

#### logwood oil



... clear and a sealer, too finest quality ... regular 2.49 gallon ...



\* INTERNATIONAL CHARGE



try-it paints

The Try-It Stores

23027-33 So. Avalon Blvd.

Wilmington