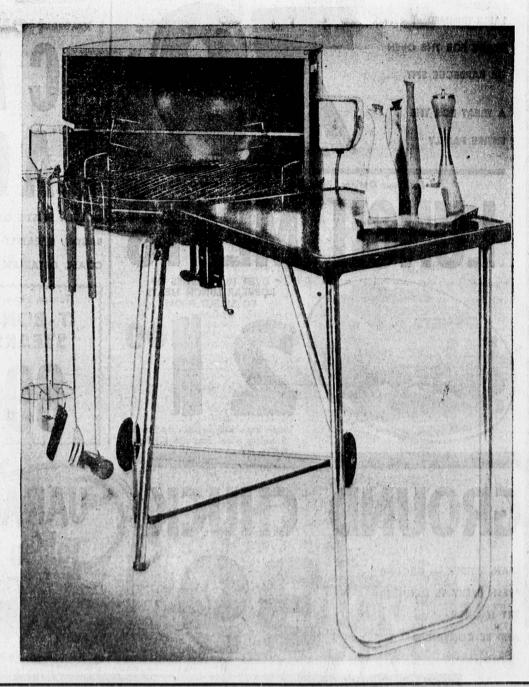

## 24" MOTORIZED BARBECUE CHEF TABLE COMBINATION AT SPECIAL LOW PRICE 16.49

a must for summer living Exciting value for complete outdoor cooking. Big motorized 24" barbecue with heavy gauge bowl, narrowly spaced chrome plated grill so food won't fall through, chrome spit with wooden handle, 1-year guaranteed U.L. approved motor, steel braced aluminum tubular legs. Easy turning crank, coppertone finish, big 5" wheels. Plus a jumbo 24"x17" chess table at may co. low price.

may co. housewares-lower level