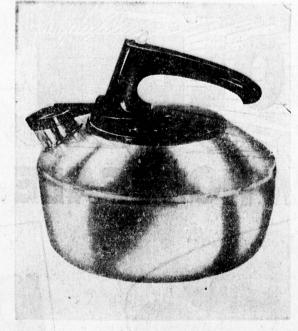

## REVEREWARE DESIGNER'S COOKWARE

6.95 2 qt. whistling

the cookware with the truly contemporary design. No kitchen should be without Revereware, the stainless steel utensils with the unique copper core. All Revereware has the vertical sides that make for easier cleaning and flat bottoms, the diameter of which most closely matches your heating units.

may co. housewares-lower level