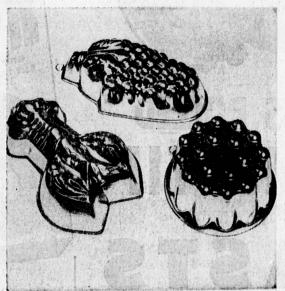

## coppertone 3-pc. mold set 2.98

decorative furnishing as well as useful kitchen utensil In lustrous copper finish that will not chip, fade or corrode. Attractive crown; grape and lobster mold are each one quart capacity . . , for those delightful gelatin desserts and salads. Hang molds up for a charming kitchen or dining-room decoration.

may co. housewares-lower level