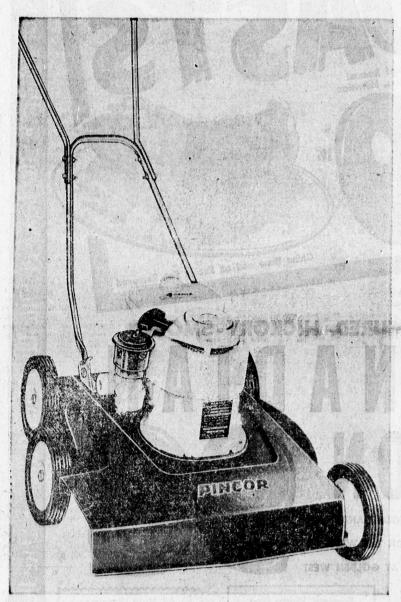

## KEEP YOUR LAWN LOOKING FRESHLY TRIMMED WITH COMBINATION ROTARY MOWER

58.88

your lawns will never look so well . . . as they do with this deluxe 25" combination self-propelled and manual rotary mower. Heavy duty 3  $1_2$  H.P., 4 cycle engine is powerful enough to mow any lawn, whether level or hillside. Mower engine operates when you lift chrome plated steel handle; drop the handle and mower stops. Engine includes extra large 5" recoil starter. Throttle is mounted on handle.

may co. hardware-lower level