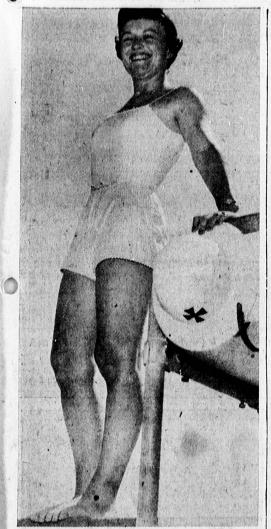

RECREATION QUEEN . . . Auburn-tressed Sharon Stewart, 21, play leader at El Retiro Park, posed at the city plunge after being selected to represent the Torrance Recreation Dept. in a county wide contest next Tuesday to select Miss Recreation for Los Angeles County.