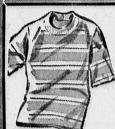

#### **MEN'S AND BOYS' SPORT SHIRTS**

- Wash 'n' wear
- Seersuckers Short Sleeves Prints and Stripes Boys sizes 3-16 Mens sizes S-M-L

POLO SHIRTS

MEN'S AND BOYS' STRETCH SOX 6-81/2 8 9-11