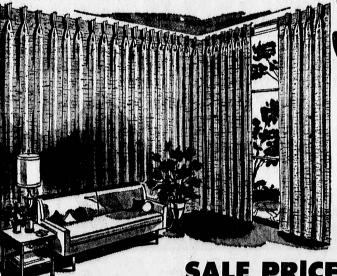

49

Luxurious draw drapes ready to hang. Custom styled.
Deep pinch pleats. Generous

top and bottom hems. Size 48"x84" in a wide variety of glorious decorator colors.

**6-TRANSISTORS** 

RADIO

Complete with heavy leather carrying case, straps and ear attachment.