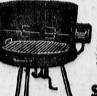

Top quality Terry in bold giant prints. Almost 6 feet long in a huge selection of designs.

BRAZIER

ARGE SIZE COMPLETE WITH HOOD SPIT, MOTOR AND EASY-TO-WORK TURN CRANK. STURDY CHROME LEGS WITH WHEELS.

HEAVY DUTY FRAME WITH STURDY RUBBER WHEELS