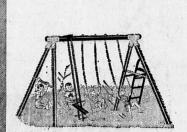

## ... swing sets

... 84" wide ... all of 2" steel pipe ... rustresistant . . . non-tilt seats . . . full glider with precision fitted bearings . . . regular 24.95 value . , . Now only . . .