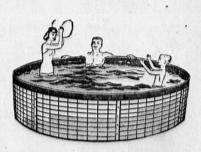

### ... swimming pools

. . . huge 2'x8' size . . . has peek-aboo windows in rigid sides . . . hours of cool fun . . . regular 34.95 value . . .

OTHER POOLS FROM 1.88