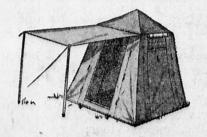

# ... jump suits

. . . for infants . . . made of all-cotton seersucker . . . wash-n-wear for easy care . . . regular 2.59 . . .

... large 9'x9' size of heavy doublestitched canvas for long wear . . . dri-treated floor . . . awning . . stakes and poles . . . regular 45.00 . . .