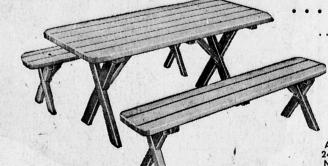

. . . redwood patio set

. . . redwood table and 2 benches . . . approximately 6' long in fine

> 2x4 redwood lumber . . .

A REGULAR