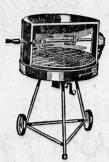

### ... deuxe barbeque

. . full 24-inch size . . comes with full hood . . . spit . . . motor . . . chrome - plated grate ... grate has adjustable height crank ... barbeque time is here . . a 24.95 value . . . now only . . .